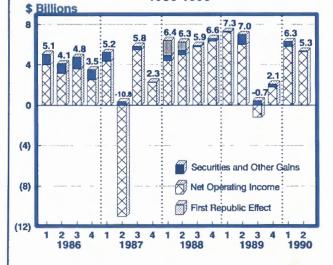

Sluggish asset growth and deepening credit quality problems held down bank profits in the second quarter of 1990. Insured commercial banks reported profits of \$5.3 billion, 24 percent below the \$7 billion earned in last year's record second quarter. For the first six months of this year, commercial bank earnings totalled \$11.6 billion, down 18.5 percent from the first half of 1989. The main reason for the year-to-year decline continues to be provisioning for future credit losses, which was \$2 billion higher in the second quarter than a year earlier. Net loan losses, at \$8.6 billion in the second quarter, were 66 percent higher than a year earlier. As a result, reserve levels fell by more than \$2.1 billion despite the increase in loan-loss provisions. Most of the reduction in reserves resulted from write-downs of loans to developing countries.

Chart A - Quarterly Net Income of FDIC-Insured Banks
1986-1990

The return on assets for commercial banks was 0.64 percent in the second quarter, compared to 0.88 percent in the second quarter of 1989. Unlike the year-ago quarter, smaller banks enjoyed higher

profitability than their larger counterparts. Banks with assets of less than \$1 billion had more favorable asset-quality indicators, while larger institutions saw the credit quality of their loan portfolios deteriorate. Despite a combination of higher levels of troubled assets and decreased earnings, shareholder dividends increased 4.4 percent from a year earlier, consuming nearly 70 percent of the banking industry's net income in the second quarter.