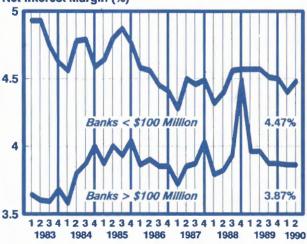

Chart B - Quarterly Net Interest Margins, 1983-1990

Net Interest Margin (%)

Net interest margins improved from the previous quarter at smaller banks, and were unchanged at larger banks. Net interest income was slightly above the level of a year earlier, but interest-earning assets grew at a higher rate, so average margins were smaller than a year ago at both large and small institutions. Average funding costs were lower than a year ago, but asset yields fell even more. Noninterest expense growth remained high at large banks in the Northeast, reflecting the increased burden of higher levels of troubled assets.

FDIC Division of Research & Statistics Don Inscoe (202) 898-3940

Ross Waldrop (202) 898-3951 Noninterest income growth was flat. Overall, the increase in noninterest expense levels more than offset the modest year-to-year rise in net interest income.